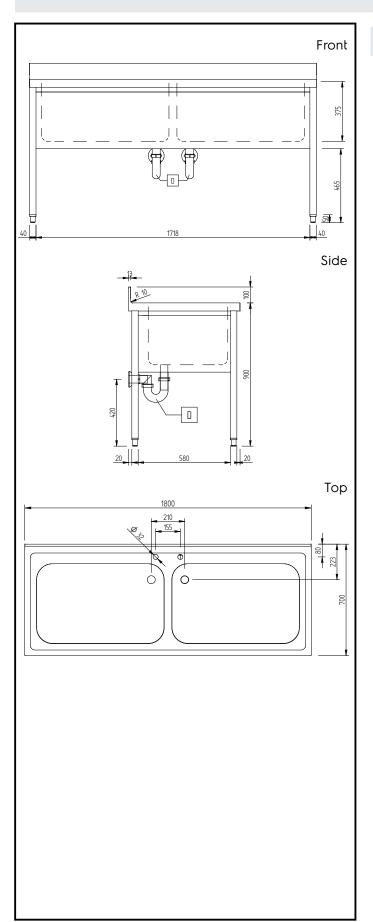

## **Key Information:**

External dimensions, Width:

134075 (GVLP1802SE) 1800 mm
External dimensions, Depth: 700 mm
External dimensions, Height: 1000 mm
Upstand Dimensions, Height: 13 mm
Upstand Dimensions, Radius: R=10
Bowls number 2

Bowl dimensions 800x500xH350

Worktop thickness: 50 mm Net weight: 43 kg

> PLUS - Static Preparation 1800 mm Soaking Sink with 2 Bowls